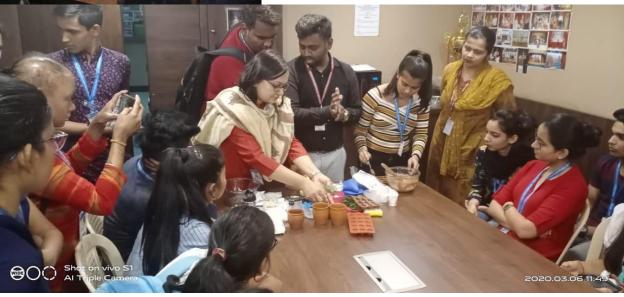

## THE EVENT REPORT:

The Skill Development Cell of The Incubation Centre organized a one-day workshop on Chocolate Making. This workshop was organized with a view to help students start their own small businesses which are cost effective.

The session was organized on March 6, 2020. The resource person of the session was Mr. Ashish Navik. The session was attended by nearly 50 students.

Mr. Comberlie

Converner