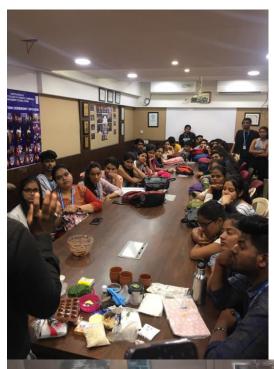

## THE EVENT REPORT:

The Skill Development Cell of The Incubation Centre organized a one-day workshop on Chocolate Making. This workshop was organized with a view to help students start their own small businesses which are cost effective.

The session was organized on March 6, 2020. The resource person of the session was Mr. Ashish Navik. The session was attended by nearly 50 students.

Mr. Comberlie

Converner